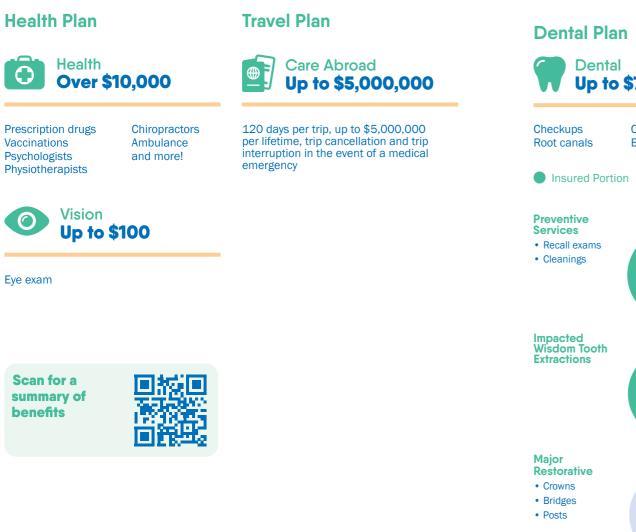

# **Group Numbers**

Health, vision, and dental: Q1210 (insured by Desjardins Insurance)

### Travel: 97180

(Securian Canada is the brand name used by Canadian Premier Life Insurance Company and Canadian Premier General Insurance Company to do business in Canada. Trip Cancellation and Trip Interruption/Trip Delay benefits are underwritten by Canadian Premier General Insurance Company. All other benefits are underwritten by Canadian Premier Life Insurance Company.)