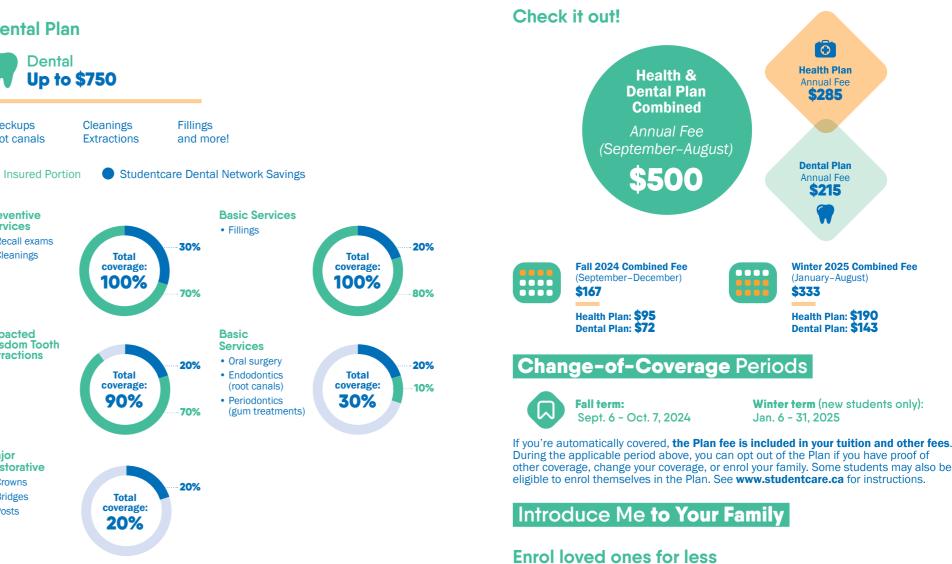

# **Group Numbers**

Health, vision, and dental: Q1210 (insured by Desjardins Insurance)