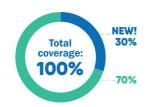

By consulting a Network member, you'll get additional coverage.

Example of a claim made using a Studentcare Dental Network practitioner:

Total Coverage: 100%

### **Save More with Network Members**