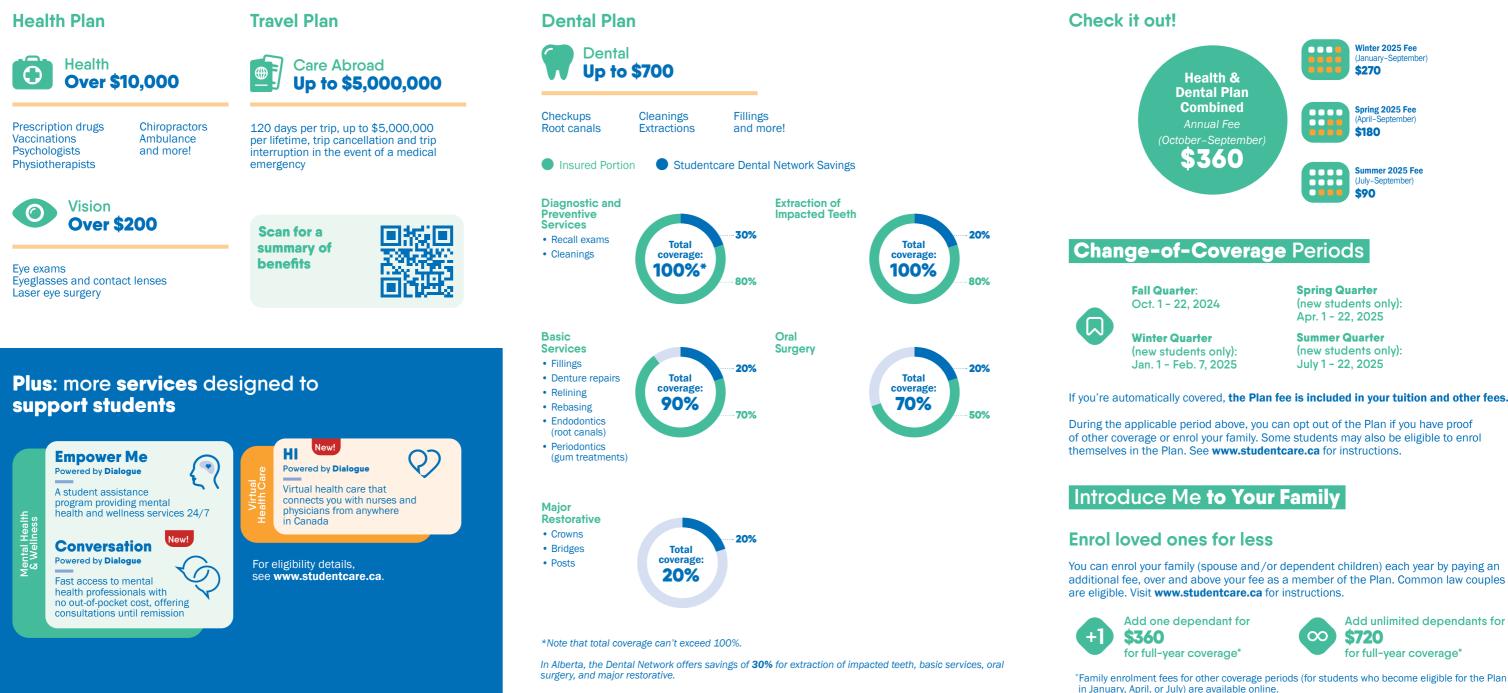

## An **Essential Service** for Students

As an eligible student, you're automatically covered by an important new service on campus: the CityU Student Health & Dental Plan. It covers many benefits not provided by provincial health-care programs.

Please note that students in non-degree programs aren't eligible.

Certain exceptions exist. Please check your student account to confirm if you've been charged the Plan fees. See www.studentcare.ca for more details.