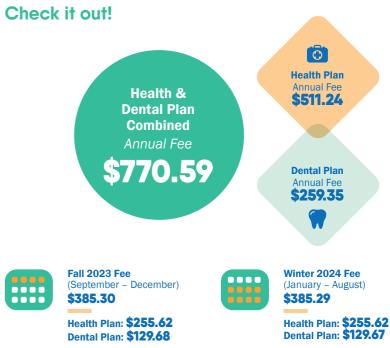

## Providing **Quality Coverage**

# At a Great Price

+1 \$815.48

\*Family enrolment fees for coverage from Jan. 1 – Aug. 31, 2024 for new Winter Session students are available online.