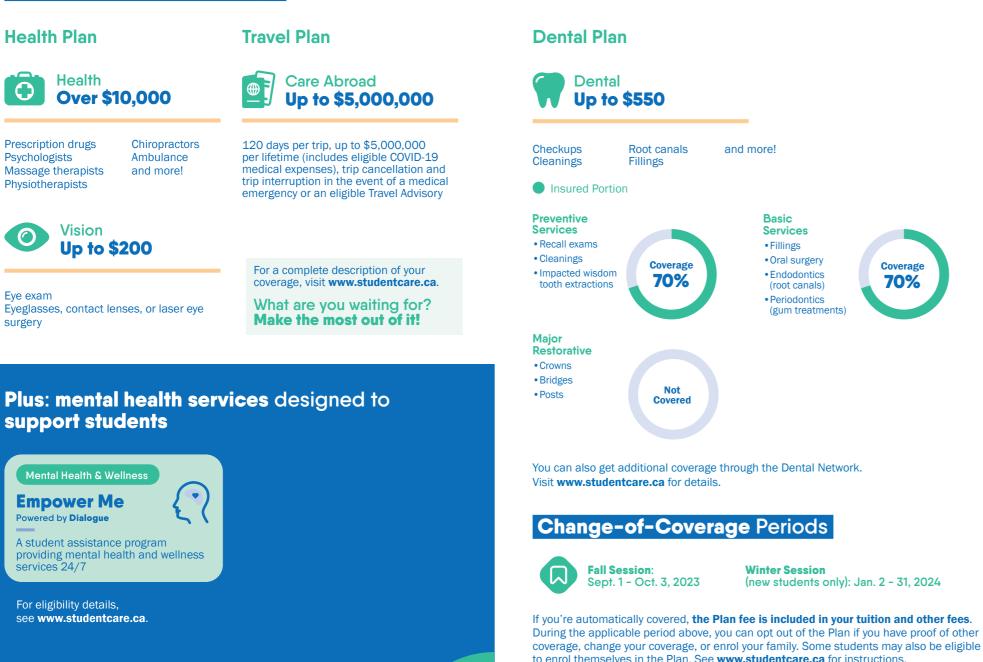

As an eligible student, you're automatically covered by one of the most important services on campus, the UTGSU Student Health & Dental Plan. It covers many benefits

Full-time and part-time graduate students who are UTGSU members are eligible.

#### We've got you covered

Health, vision, and dental: UTG

Accidental death and dismemberment: 01202