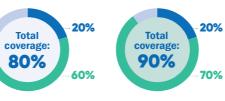

## **Basic Care Plan**

Total

coverage:

90%

### **Enhanced Care Plan**

# Total coverage: 100%