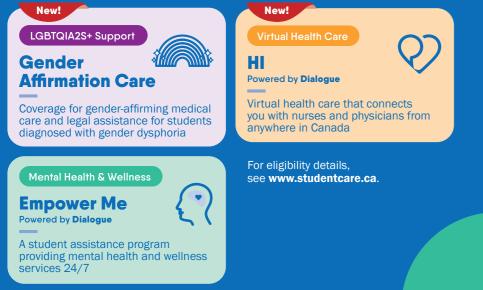

### **Group Numbers**

Health, vision, and dental; NSA Travel: 97180 Canadian Premier Life Insurance Company, which operates under the brand name Securian Canada, is the underwriter of these products.

**Gender Affirmation Care** (medical coverage insured by GreenShield) See www.studentcare.ca for your Group Number.