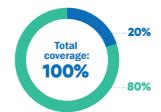

By consulting a Network member, you'll get additional coverage.

Example of a claim made using a Studentcare Dental Network practitioner:

Total Coverage: 100%