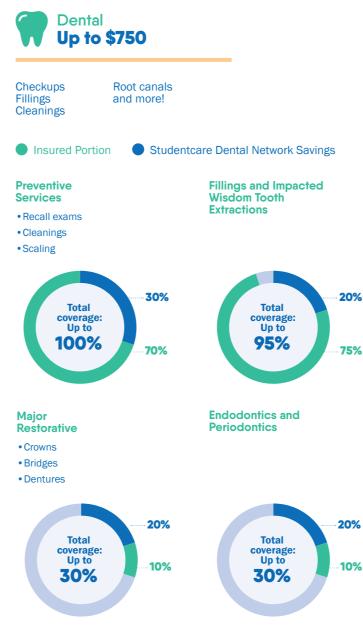

## **Travel Plan Dental Plan Health Plan** Health **Care Abroad** Dental **Over \$10,000** Up to \$750 Up to \$5,000,000 Prescription drugs Chiropractors 120 days per trip. up to \$5,000,000 Checkups Root canals Ambulance Vaccinations per lifetime (includes eligible COVID-19 Fillings and more! **Psychologists** and more! medical expenses), trip cancellation and Cleanings Physiotherapists trip interruption in the event of a medical emergency or an eligible Travel Advisory Insured Portion Studentcare Dental Network Savings Vision For a complete description of your **Over \$200** coverage, visit www.studentcare.ca. **Preventive** Fillings and Impacted Wisdom Tooth Services What are you waiting for? **Extractions** Make the most out of it! Recall exams Eve exam Cleanings Eyeglasses and contact lenses Scaling