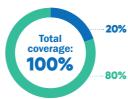

By consulting a Network member, you'll get additional coverage.

Example of a claim made using a Studentcare Dental Network practitioner:

Total Coverage: 100%