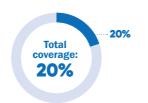

### Oral Surgery 20% **Total** coverage: 90% 70%

# **Total** coverage: **70%** 50%