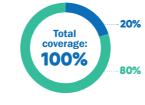

By consulting a Network member, you'll get additional coverage.

Example of a claim made using a Studentcare Dental Network practitioner:

Total Coverage: 100%