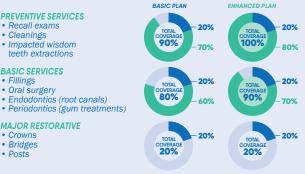

**Dental Coverage** 

Insured Portion\*

Studentcare Dental Network Savings

\*Dental Plan maximum per policy year: \$600 (Basic) / \$700 (Enhanced)