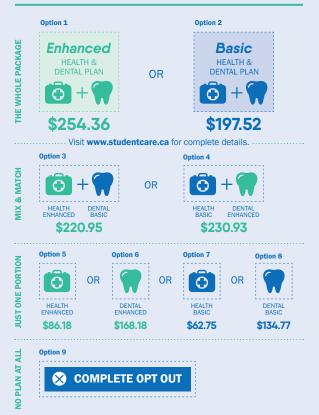

### WHAT IS THE ENHANCED PLAN?

Since 2014, when students voted in favour of introducing a flexible benefit model to the SFSS Health & Dental Plan, the SFSS has been offering students two different levels of coverage at different costs— an alternative to the traditional one-size-fits-all Plan.

The Enhanced Plan provides higher coverage at a higher cost (\$254.36 for full-year coverage), while the Basic Plan provides lower coverage at a lower cost (\$197.52 for full-year coverage).

All students are automatically enrolled in the Enhanced Plan. They have the option to choose the Basic Plan, mix and match portions of the Enhanced and Basic Plans, or opt out during the Change-of-Coverage Period each year. Visit **www.studentcare.ca** to customize your coverage.

## WHAT ARE YOUR COVERAGE OPTIONS?

| Health Coverage                                                                                          | Basic Plan<br>Per Visit / Purchase | Enhanced Plan<br>Per Visit / Purchase | Per Policy Year                               |
|----------------------------------------------------------------------------------------------------------|------------------------------------|---------------------------------------|-----------------------------------------------|
| PRESCRIPTION DRUGS                                                                                       | up to<br><b>70%</b>                | UP TO<br><b>80%</b>                   |                                               |
| VACCINATIONS                                                                                             | 100%                               | 100%                                  | \$150                                         |
| MENTAL HEALTH PROFESSIONALS<br>Psychologist, Registered Clinical<br>Counsellor, or Master of Social Work | \$20                               | 80%                                   | BASIC: \$400<br>ENHANCED: \$500               |
| MASSAGE THERAPIST<br>Requires a referral from an MD.                                                     | \$20                               | \$35                                  | \$400                                         |
| CHIROPRACTOR<br>Includes one x-ray per policy year.                                                      | \$20                               | \$35                                  | \$400                                         |
| PHYSIOTHERAPIST                                                                                          | \$20                               | \$35                                  | \$400                                         |
| NATUROPATH                                                                                               | \$20                               | \$35                                  | BASIC: <b>\$200</b><br>ENHANCED: <b>\$400</b> |
| <b>OSTEOPATH</b><br>Includes one x-ray per policy year.                                                  | \$20                               | \$35                                  | \$400                                         |
| <b>REGISTERED DIETITIAN</b><br>Requires a referral from an MD.                                           | \$20                               | \$35                                  | \$400                                         |
| PODIATRIST/CHIROPODIST<br>Includes one x-ray per policy year.                                            | \$20                               | \$35                                  | \$400                                         |
| SPEECH THERAPIST                                                                                         | \$20                               | \$35                                  | \$400                                         |
| ACUPUNCTURIST                                                                                            | \$20                               | \$35                                  | \$400                                         |