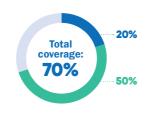

## Total coverage: 100% 70%

#### **Basic** Services Fillings

· Basic ora surgery

Total coverage: 95%