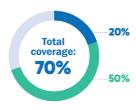

ity details. see www.studentcare.ca

#### Virtual Health Care



Powered by Dialogue

Virtual health care that connects you with nurses and physicians from anywhere in Canada

Annual Fee: **\$45.12** Winter 2024 Fee: \$30.08 Spring 2024 Fee: \$15.04

#### **Dental Plan**



Dental **Up to \$750** 

Checkups Cleanings Fillings

Extractions and more!

Studentcare Dental Network Savings

## Basic Services

- · Recall exams
- Cleanings

## Total coverage: 100% 70%

#### **Basic** Services Fillings

· Basic ora surgery

Total coverage: 95%

#### Comprehensive Basic Services

- Endodontics (root canals)
- Periodontics (gum treatments) excluding root planing
- Standard denture services

## 20% **Total** coverage: 95% 75%

#### Extractions



75%

#### Comprehensive Oral Surgery and Roof Planing



#### Major Restorative

- Crowns Bridges
- Posts



#### At a Great Price

**Health &** 

**Dental Plan** 

Combined

Annual Fee

\$276.38

#### Check it out!





....



**Full-Year Fee** (September - August)

\$276.38

Health: \$147.78 Dental: \$128.60

Winter 2024 Fee

for new Winter term students

for new

Spring term

students

(January - August) \$184.25

Health: \$98.52

Dental: \$85.73 Spring 2024 Fee

(May - August) \$92.13

Health: \$49.26 Dental: \$42.87

## **Change-of-Coverage** Periods



Fall term: Sept. 6 - 29, 2023

Winter term (new students only): Jan. 3 - Feb. 5, 2024 Spring term (new students only): Apr. 30 - May 14, 2024

If you're eligible, the fees for the Plan and HI (Virtual Health Care) are automatically included in your tuition and other fees. During the appli