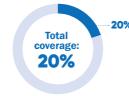

alth Care



Powered by Dialogue

Virtual health care that connects you with nurses and physicians from anywhere in Canada

Annual Fee: **\$45.12** Winter 2024 Fee: \$30.08 Spring 2024 Fee: \$15.04

#### **Dental Plan**



Dental **Up to \$750** 

Checkups Cleanings Fillings

Extractions and more!

Studentcare Dental Network Savings

## Basic Services

- · Recall exams
- Cleanings

## Total coverage: 100% 70%

#### **Basic** Services Fillings

· Basic ora surgery

Total coverage: 95%

#### Comprehensive Basic Services

- Endodontics (root canals)
- Periodontics (gum treatments) excluding root planing
- Standard denture services

## 20% **Total** coverage: 95% 75%

#### Extractions



75%

#### Comprehensive Oral Surgery and Roof Planing



#### Major Restorative

- Crowns Bridges
- Posts



#### At a Great Price

**Health &** 

**Dental Plan** 

Combined

Annual Fee

\$276.38

#### Check it out!





....



**Full-Year Fee** (September - August)

\$276.38

Health: \$147.78 Dental: \$128.60

Winter 2024 Fee

for new Winter term students

for new

Spring term

students

(January - August) \$184.25

Health: \$98.52

Dental: \$85.73 Spring 2024 Fee

(May - August) \$92.13

Health: \$49.26 Dental: \$42.87

## **Change-of-Coverage** Periods



Fall term: Sept. 6 - 29, 2023

Winter term (new students only): Jan. 3 - Feb. 5, 2024 Spring term (new students only): Apr. 30 - May 14, 2024

If you're eligible, the fees for the Plan and HI (Virtual Health Care) are automatically included in your tuition and other fees. During the applicable period above, you have the following options f