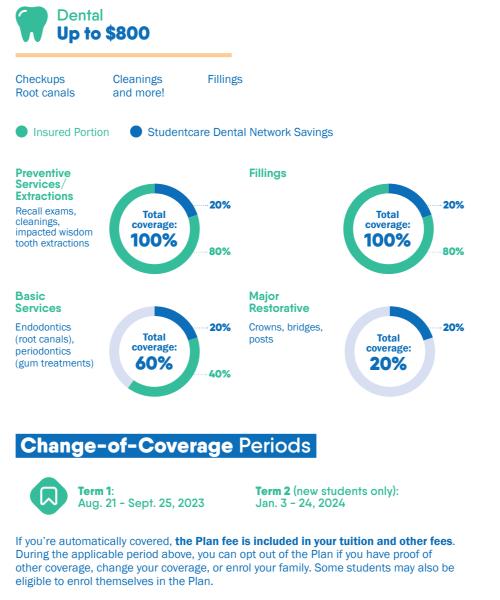

#### Make the most out of it

Your **SUO** Student Health & Dental **Plan** 



# Providing **Quality Coverage**

### **Health Plan**

Health **Over \$10,000** 

Prescription drugs Vaccinations **Psychologists Physiotherapists** 

Chiropractors Ambulance and more!



Eve exam Eyeglasses and contact lenses Laser eye surgery

Scan the QR code for a detailed breakdown of your health benefits:



For a complete description of your coverage, visit www.studentcare.ca.

What are you waiting for? Make the most out of it!

### **Travel Plan**

**Care Abroad** Up to \$5,000,000

120 days per trip, up to \$5,000,000 per lifetime (includes eligible COVID-19 medical expenses), trip cancellation and trip interruption in the event of a medical emergency or an eligible Travel Advisory

**Dental Plan** 



See www.studentcare.ca for instructions.

## At a Great Price

### Check it out!



### **Enrol loved ones for less**

You can enrol your family (spouse and/or dependent children) each year by paying an additional fee, over and above your fee as a member of the Plan. Common law couples are eligible. Visit www.studentcare.ca for instructions.



available online.



### Introduce Me to Your Family

Add one dependant for for full-year coverage



\*Family enrolment fees for coverage from Jan. 1 – Aug. 31, 2024 for new Term 2 students are