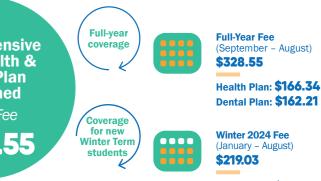

## Check it out!

Comprehensive Care Health & **Dental Plan** Combined Annual Fee \$328.55

Fall Term:

If you're automatically covered, the Comprehensive Care Plan fee is included in your tuition and other fees. During the applicable period above, you can opt out of the Plan, change your coverage, or enrol your family. Some students may also be eligible to enrol themselves in the Plan. See www.studentcare.ca for instructions.

# **Enrol loved ones for less**

Add one dependant for +1 \$328.55 for full-year coverage\*

\*Family enrolment fees for coverage from Jan. 1 - Aug. 31, 2024 for new Winter Term students are available online

Health Plan: \$110.89 Dental Plan: \$108.14