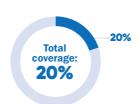

By consulting a Network member, you'll get additional coverage.

Example of a claim made using a Studentcare Dental Network practitioner:

Total Coverage: 100%

#### **Major Restorative**

- Crowns
- Bridges
- Posts

Total

coverage:

100%

80%

Obtaining preauthorization is recommended for dental work expected to cost \$500 or more. See **www.studentcare.ca** for details.