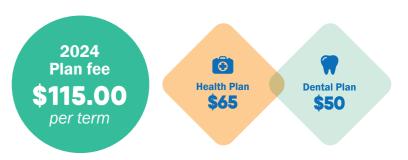

## At a Great Price

## Check it out!

The Plan fee will be automatically charged per 4-month term (fall/winter/summer), for a total of \$345 for a full year (12 months of coverage).

See www.studentcare.ca for more details.