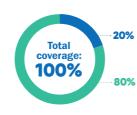

By consulting a Network member, you'll get additional coverage.

Example of a claim made using a Studentcare Dental Network practitioner:

Total Coverage: 100%