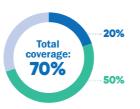

#### **Major Restorative**

- Crowns
- Bridges
- Posts

Total

coverage:

100%

80%

Obtaining preauthorization is recommended for dental work expected to cost \$500 or more. See **www.studentcare.ca** for details.